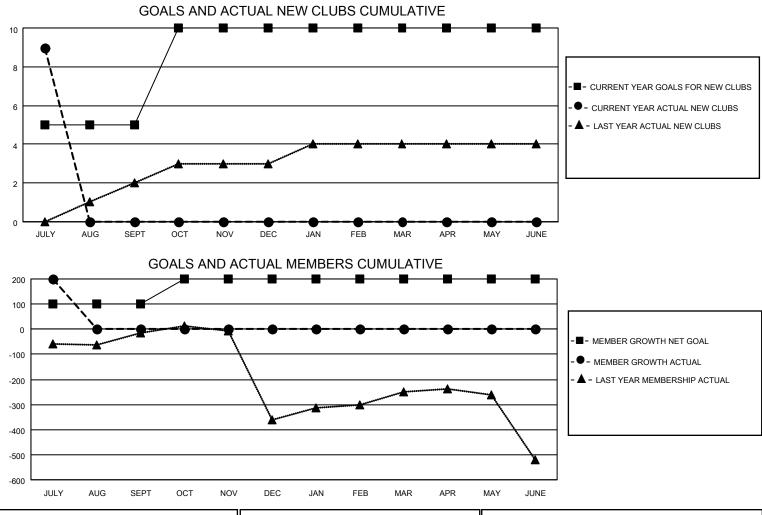

## LOCATION INDIA

District 321 D

Results as of: 7/31/2020

| Clubs                 |               |           |               | Members               |                         |                         |                                                    |  |
|-----------------------|---------------|-----------|---------------|-----------------------|-------------------------|-------------------------|----------------------------------------------------|--|
| RESULTS FOR 2020-2021 |               |           |               | RESULTS FOR 2020-2021 |                         |                         |                                                    |  |
| QUARTER               | NEW CLUB GOAL | NEW CLUBS | DROPPED CLUBS | QUARTER               | MBER GROWTH NET<br>GOAL | MEMBER GROWTH<br>ACTUAL | DROPPED<br>MEMBERS ACTUAL<br>(including transfers) |  |
| JULY/AUG/SEPT         | 5             | 9         | 0             | JULY/AUG/SEPT         | 100                     | 293                     | 84                                                 |  |
| OCT/NOV/DEC           | 5             | 0         | 0             | OCT/NOV/DEC           | 100                     | 0                       | 0                                                  |  |
| JAN/FEB/MAR           | 0             | 0         | 0             | JAN/FEB/MAR           | 0                       | 0                       | 0                                                  |  |
| APR/MAY/JUNE          | 0             | 0         | 0             | APR/MAY/JUNE          | 0                       | 0                       | 0                                                  |  |

| DROPPED CLUBS: 0             |    | 27 CLUBS OF 134 ADDED 1 OR MORE | GENDER DISTRIBUTION        |              |       |
|------------------------------|----|---------------------------------|----------------------------|--------------|-------|
|                              |    | NEW MEMBERS                     | MALE 3,042 (75.45%         |              |       |
|                              |    |                                 | FEMALE                     | 990 (24.55%) |       |
| DROPPED MEMBERS              |    |                                 |                            |              |       |
| DECEASED                     | 1  | CLICK HERE FOR CUMULATIVE       | TOTAL FAMILY UNIT MEMBERS  |              | 2,030 |
| CLUB CANCELLED 0<br>OTHER 83 |    | MEMBERSHIP DATA                 |                            |              |       |
|                              |    |                                 | FAMILY MEMBERS PAYING HALF |              | 1,133 |
| TOTAL                        | 84 |                                 |                            |              |       |